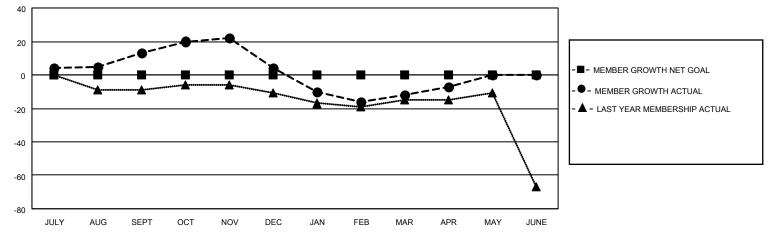

## LOCATION WYOMING

District 15

Results as of: 4/30/2023

| Clubs                 |               |           |               | Members               |                         |                         |                                                    |
|-----------------------|---------------|-----------|---------------|-----------------------|-------------------------|-------------------------|----------------------------------------------------|
| RESULTS FOR 2022-2023 |               |           |               | RESULTS FOR 2022-2023 |                         |                         |                                                    |
| QUARTER               | NEW CLUB GOAL | NEW CLUBS | DROPPED CLUBS | QUARTER               | MBER GROWTH NET<br>GOAL | MEMBER GROWTH<br>ACTUAL | DROPPED<br>MEMBERS ACTUAL<br>(including transfers) |
| JULY/AUG/SEPT         | 0             | 0         | 0             | JULY/AUG/SEPT         | 0                       | 29                      | 14                                                 |
| OCT/NOV/DEC           | 0             | 0         | 0             | OCT/NOV/DEC           | 0                       | 23                      | 25                                                 |
| JAN/FEB/MAR           | 0             | 0         | 0             | JAN/FEB/MAR           | 0                       | 58                      | 37                                                 |
| APR/MAY/JUNE          | 0             | 0         | 0             | APR/MAY/JUNE          | 0                       | 10                      | 5                                                  |